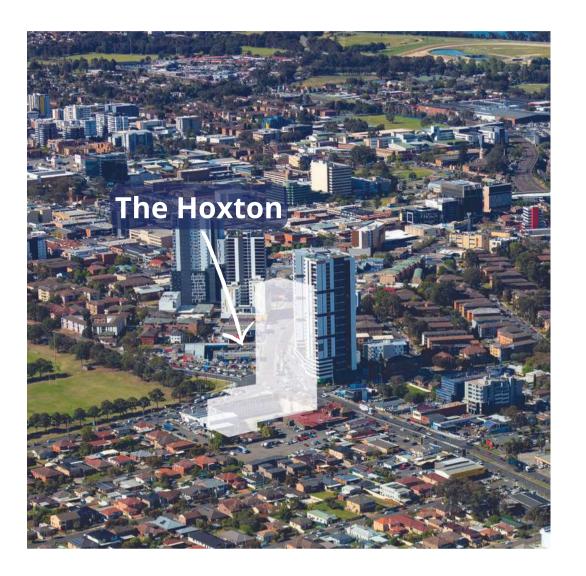

## Location

### **Suburb Profile**

Liverpool is set to become Sydney's third largest CBD and is forecast for rapid population growth thanks to major infrastructure investment going into the Sydney Metro Southwest, the Western Sydney Airport and Aerotropolis Precinct and the Liverpool Innovation Precinct.

With a thriving transport and road network hub and 50 minutes by train from Sydney's CBD, Liverpool offers an ideal work/life balance.

Liverpool has a young profile with 40% of residents under 35 years of age.