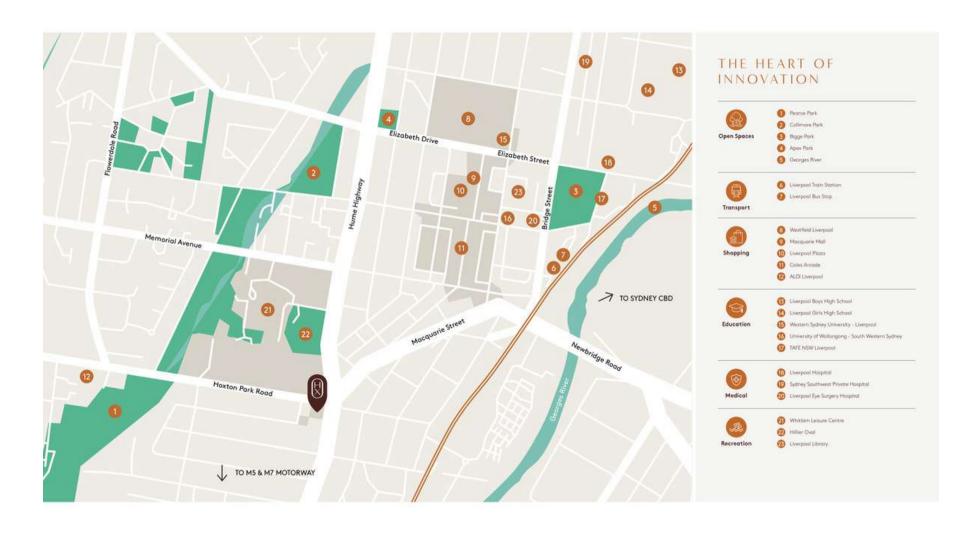

With a thriving transport and road network hub and 50 minutes by train from Sydney's CBD, Liverpool offers an ideal work/life balance.

Liverpool has a young profile with 40% of residents under 35 years of age.

The area has more than 250 parks and green spaces and also boasts the Holsworthy Aquatic Centre and the Whitlam Leisure Centre.

Nine public and private schools are in Liverpool along with TAFE, Western Sydney University and the University of Wollongong campuses