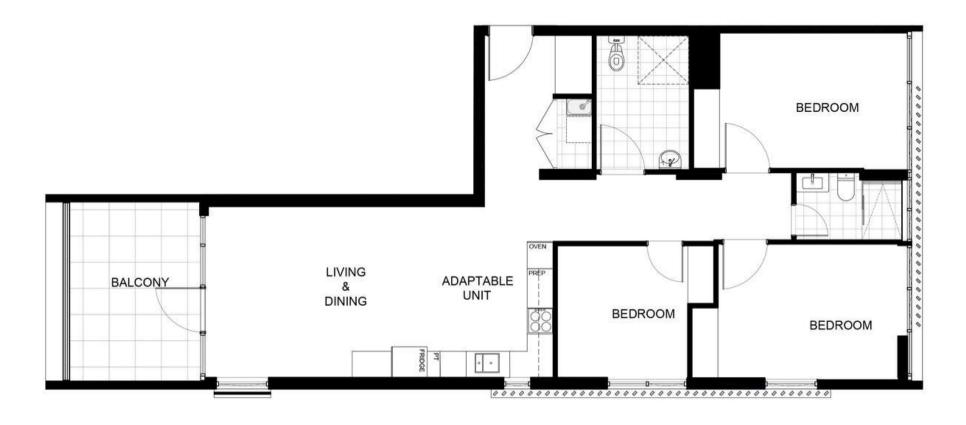

40% of residents under 35 years of age.

The area has more than 250 parks and green spaces and also boasts the Holsworthy Aquatic Centre and the Whitlam Leisure Centre.

Nine public and private schools are in Liverpool along with TAFE, Western Sydney University and the University of Wollongong campuses

#### **Who Lives In LIVERPOOL**

Median Age: 34 Owned: 41% Families: 50% Single: 50%



# SDA Demand for SYDNEY - SOUTH WEST as of 30 June 2022

- 207 Participants with SDA Funding
- 153 Participants in SDA Dwelling (many of whom are residing in 41 Legacy and Existing Dwellings\*)
- 70 Participants actively seeking a dwelling
- 56 New Build SDA dwellings to house a maximum of 103 residents

\* Existing and Legacy stock to gradually be phased out over the coming years.



# **Floor Plan**