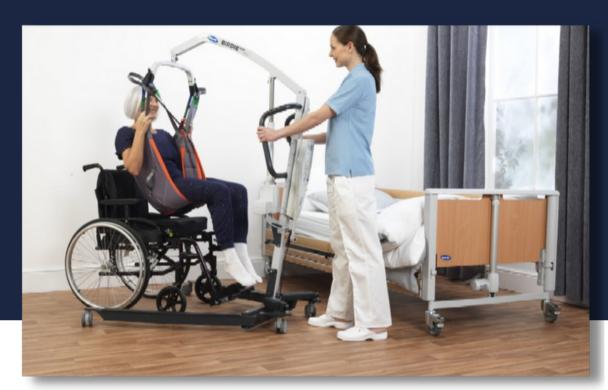

#### **Assistive Tech**

Making everyday mobility easier than ever, wheelchair hoist sling allows seamless lifting and movement of participants. Comfortable and safe it gives more freedom than ever to participants.