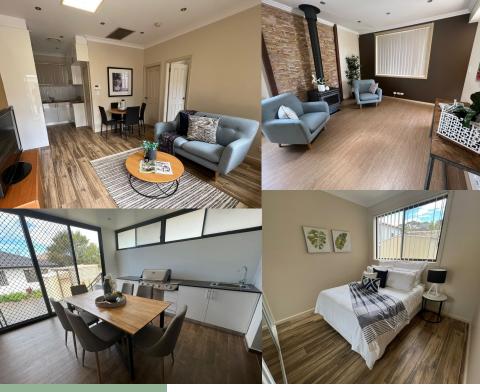

## THE **PROPERTY**

Our spacious well soughtafter single level SIL home has everything you need to live in a supported environment. This is not just your average SIL home but a SIL home with a lifestyle.

With 2 homes on the same block you are spoilt for choice for which one to move in to. large sized rooms all with built-ins and their own TV.

- 4 + 2 Bedrooms totalling 6 Bedrooms
- Total of 3 Lounges spanning across both homes
- 3 Toilets + 1 ensuite bathroom
- All rooms with built-ins and Tv's
- Modern appliances
- Close to local shops and amenities
- 24/7 Care
- 24/7 Transport
- Outdoor courtyard
- Airconditioned throughout
- · Gaming room filled with pingpong, indoor soccer table, air hockey table

## IMAGINE YOURSELF IN THIS PICTURE PERFECT HOME.

Our beautiful home has multiple living areas, and a total of 6 bedrooms along with an open courtyard/backyard you will be spoilt for choice. Our home consists of a gaming room and all bedrooms have their own Tv's giving you endless entertainment options.