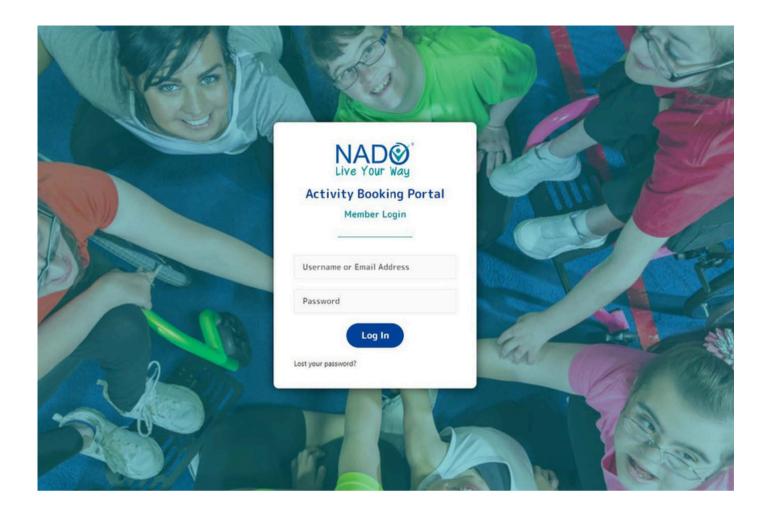

### **BOOK YOUR ACTIVITY ONLINE**

If you are an NDIS Participant and have a current Service Agreement in place with NADO, you can quickly and easily make your bookings online, check upcoming activities and change your account details all in the one convenient location.

- 1 Just visit www.activities.nado.org.au
- 2 Log in with your username and password
- 3 Select the NSC Calendar
- 4 Choose your activities
- 5 Checkout and make payment
- 6 Receive your booking details via email